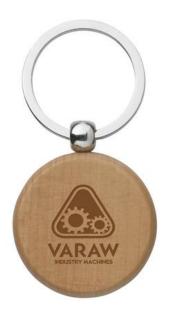

Colour

This item is printed on the on the 1st side, on the 2nd side.

Features
Minimum quantity: 75 Unit(s)
Material: wood
Diameter: 2.00

Diameter: 3.90 Weight: 13.00 g.

With a printed key ring, you ensure that customers are reminded of your company every day. The WoodKey Circle is perfect for printing your message or logo. Thanks to the many printing options on the key ring, you're sure to boost your brand's image. This key ring is round and made of beech wood on a sturdy key ring. The delivery takes place per piece in a packaging. A laser engraving gives this keychain with logo a particularly elegant look. Have you run out of key rings again? No worries! Re-ordering is also very easy with your own account. Discover how easy it is to print nice key rings.