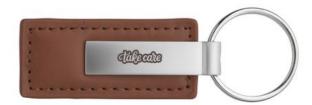

## Colour

This item is printed on the on the front, on the back.

Features Minimum quantity: 50 Unit(s) Material: imitation leather

Length: 7.00 cm. Width: 2.70 cm. Height: 0.90 cm. Weight: 24.00 g.

Whether you're going to work or out for the day, you always have your keys with you. A key ring with your logo will therefore travel wherever you go. A nice key ring gets used every day. So when your logo is printed on the LeatherKey keyring, you can be sure that your company gets a lot of attention. This key ring is matt metal with a sturdy key ring combined with imitation leather. The delivery takes place per piece in a packaging. A laser engraving gives this keychain with logo a particularly elegant look. Have you run out of key rings again? No worries! Re-ordering is also very easy with your own account. Discover how easy it is to print nice key rings.