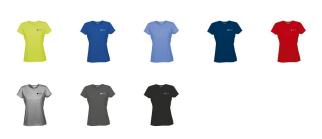

Are you aiming for maximum visibility at a competitive price? Then printed T-shirts are always an excellent choice. With the Gildan Performance sportshirt women, you're choosing an excellent shirt to print. This shirt has short sleeves. When it comes to clothing, the material is crucial. This t-shirt is made of polyester. Due to the fabric composition with polyester, this shirt is very light and comfortable. In addition, it dries very quickly. This t-shirt has a crew neck. All shirts from this series have the same material, only the white shirt differs with 161 g/m<sup>2</sup> from the colored one with 170 g/m<sup>2</sup>. These t-shirts are breathable and quick-drying. This is a Gildan brand shirt. The Gildan brand has been offering quality casual wear since the 1980s. Do you really want a shirt, but aren't sure which one yet, or do you have further questions? Our sales consultants are happy to help! Colour