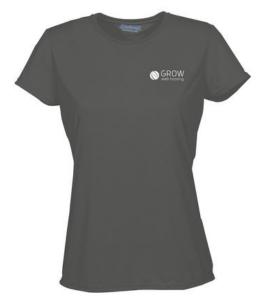

Are you aiming for maximum visibility at a competitive price? Then printed T-shirts are always an excellent choice. With the Gildan Performance sportshirt women, you're choosing an excellent shirt to print. This shirt has short sleeves. When it comes to clothing, the material is crucial. This t-shirt is made of polyester. Due to the fabric composition with polyester, this shirt is very light and comfortable. In addition, it dries very quickly. This t-shirt has a crew neck. All shirts from this series have the same material, only the white shirt differs with 161 g/m<sup>2</sup> from the colored one with 170 g/m<sup>2</sup>. These t-shirts are breathable and quick-drying. This is a Gildan brand shirt. The Gildan brand has been offering quality casual wear since the 1980s. Do you really want a shirt, but aren't sure which one yet, or do you have further questions? Our sales consultants are happy to help! Colour