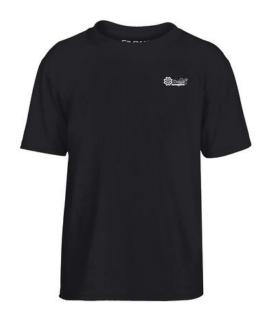

The shirt owes its popularity as a promotional item to its versatility. You can choose from different models, colours, printing methods and positions. With the Gildan Performance sportshirt kids, you're choosing an excellent shirt to print. This shirt has short sleeves. This t-shirt has a crew neck. All shirts from this series have the same material, only the white shirt differs with 161 g/m<sup>2</sup> from the colored one with 170 g/m<sup>2</sup>. These t-shirts are breathable and quick-drying. This is a Gildan brand shirt. The Gildan brand has been offering quality casual wear since the 1980s. Do you really want a shirt, but aren't sure which one yet, or do you have further questions? Our sales consultants are happy to help!