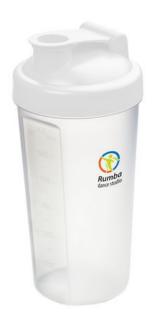

Printed cups are very popular, whether it's a to-go cup, a fitness shaker or a water cup. The Shaker Protein drinking cup is surely used by the recipient. The cup has a capacity of 600 ml. with indication of the contents (per 50ml); screw cap equipped with lockable opening; food approved This cup is made of synthetic material. With your logo on these cups, you will be seen with every delicious drink. Order your cups now so that we can send you your free print-proof and you will have your cups with logo in no time at all.

## Features

Minimum quantity: 100 Unit(s) Dishwasher proof No Material: plastic Capacity: 600 ml Height: 20.00 cm. Diameter: 9.60 Weight: 100.00 g.

Do you have a specific question or do you want more information about this item, please call 0800 43 46 98 9