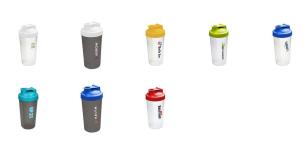

Colour

This item in another colour? Go to igopromo.co.uk

This item is printed on the on the front, on top of the cap.

Features

Minimum quantity: 100 Unit(s) Dishwasher proof No Material: plastic Capacity: 600 ml Height: 20.00 cm. Diameter: 9.60 Weight: 100.00 g.