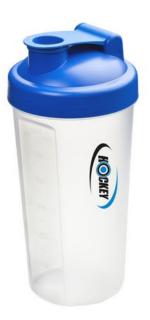

Colour

This item in another colour? Go to igopromo.co.uk

This item is printed on the on the front, on top of the cap.

Features

Minimum quantity: 100 Unit(s) Dishwasher proof No Material: plastic Capacity: 600 ml Height: 20.00 cm. Diameter: 9.60 Weight: 100.00 g.

Printed cups are very popular, whether it's a to-go cup, a fitness shaker or a water cup. The Shaker Protein drinking cup is surely used by the recipient. The cup has a capacity of 600 ml. with indication of the contents (per 50ml); screw cap equipped with lockable opening; food approved This cup is made of synthetic material. With your logo on these cups, you will be seen with every delicious drink. Order your cups now so that we can send you your free print-proof and you will have your cups with logo in no time at all.