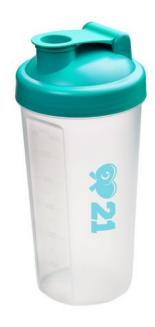

Printed cups are very popular, whether it's a to-go cup, a fitness shaker or a water cup. The Shaker Protein drinking cup is surely used by the recipient. The cup has a capacity of 600 ml. with indication of the contents (per 50ml); screw cap equipped with lockable opening; food approved This cup is made of synthetic material. With your logo on these cups, you will be seen with every delicious drink. Order your cups now so that we can send you your free print-proof and you will have your cups with logo in no time at all.

## Colour

This item in another colour? Go to igopromo.co.uk

This item is printed on the on the front, on top of the cap.

## Features

Minimum quantity: 100 Unit(s) Dishwasher proof No Material: plastic Capacity: 600 ml Height: 20.00 cm. Diameter: 9.60 Weight: 100.00 g.

Do you have a specific question or do you want more information about this item, please call 0800 43 46 98 9