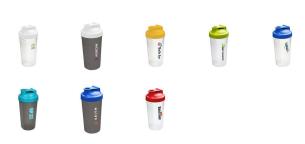

This item in another colour? Go to igopromo.co.uk

This item is printed on the on the front, on top of the cap.

Features

Minimum quantity: 100 Unit(s) Dishwasher proof No Material: plastic Capacity: 600 ml Height: 20.00 cm. Diameter: 9.60 Weight: 100.00 g.