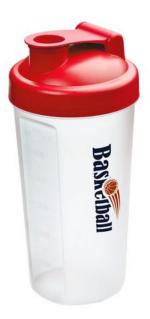

Printed cups are very popular, whether it's a to-go cup, a fitness shaker or a water cup. The Shaker Protein drinking cup is surely used by the recipient. The cup has a capacity of 600 ml. with indication of the contents (per 50ml); screw cap equipped with lockable opening; food approved This cup is made of synthetic material. With your logo on these cups, you will be seen with every delicious drink. Order your cups now so that we can send you your free print-proof and you will have your cups with logo in no time at all. Colour

This item in another colour? Go to igopromo.co.uk

This item is printed on the on the front, on top of the cap.

Features

Minimum quantity: 100 Unit(s) Dishwasher proof No Material: plastic Capacity: 600 ml Height: 20.00 cm. Diameter: 9.60 Weight: 100.00 g.