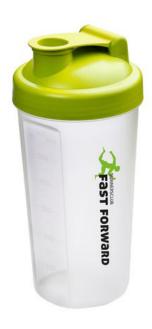

Printed cups are very popular, whether it's a to-go cup, a fitness shaker or a water cup. The Shaker Protein drinking cup is surely used by the recipient. The cup has a capacity of 600 ml. with indication of the contents (per 50ml); screw cap equipped with lockable opening; food approved This cup is made of synthetic material. With your logo on these cups, you will be seen with every delicious drink. Order your cups now so that we can send you your free print-proof and you will have your cups with logo in no time at all.

## Features

Minimum quantity: 100 Unit(s) Dishwasher proof No Material: plastic Capacity: 600 ml Height: 20.00 cm. Diameter: 9.60 Weight: 100.00 g.

Do you have a specific question or do you want more information about this item, please call 0800 43 46 98 9