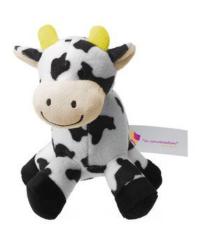

Colour

This item is printed on the on the label.

Features Minimum quantity: 25 Unit(s) Material: polyester Length: 17.00 cm.

Width: 15.00 cm. Weight: 47.00 g.

If you give away a cuddly toy, you will certainly appeal to children, but most adults also enjoy cute teddy bears or other stuffed animals. Choose our JollyCow cuddle toy printed with your company name. We make sure the print makes an impression. There are so many plush toys that looks like a cowpolyester. This cuddling toy is made of polyester. Benefit from our low prices. The more stuffed animals with your logo you order, the cheaper it will be for you! Printed cuddly toys from IGO Promo are definitely the right item for cheap and clearly visible advertising for your company.