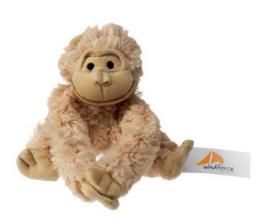

Colour

This item is printed on the on the label.

Features
Minimum quantity: 25 Unit(s)
Material: polyester
Length: 23.00 cm.
Width: 12.00 cm.

Weight: 47.00 g.

Stuffed animals are important. Children need them to feel safe. But many adults also have one or two cuddly toys at home. The teddy bear still has a special place among the stuffed animals. Your logo on our PlushToy Gorilla cuddle toy makes an impression and is sure to be well received. This plush toy looks like a gorilla. The cuddling toy consists of polyester. Have you made your choice? Order your stuffed animals with logo directly from IGO Promo. Still need help making your decision? We would like to help you. With more than 500,000 satisfied customers. It can't go wrong.