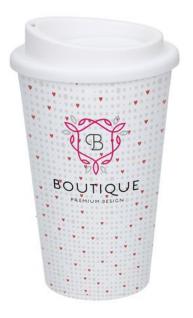

Printed cups are very popular, whether it's a to-go cup, a fitness shaker or a water cup. The iMould Coffee Mug Premium 350 ml is surely used by the recipient. Thanks to the capacity of 350 ml, the cup is just right for on the go. double-walled; food approved; screw lid with drink opening The cups insulation keeps a drink at the right temperature. This cup is made of synthetic material. With your logo on these cups, you will be seen with every delicious drink. No matter which cup you choose, we have over 75 years of experience and know exactly how to use which material.

## Colour

This item is printed on the all around.

Features

Minimum quantity: 500 Unit(s) Dishwasher proof Yes

Material: plastic Capacity: 350 ml Height: 15.50 cm. Diameter: 9.50 Weight: 122.00 g.

Do you have a specific question or do you want more information about this item, please call 0800 43 46 98 9