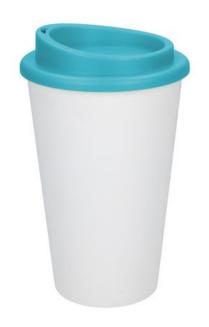

Printed cups are very popular, whether it's a to-go cup, a fitness shaker or a water cup. The iMould Coffee Mug Premium 350 ml is surely used by the recipient. Thanks to the capacity of 350 ml, the cup is just right for on the go. double-walled; food approved; screw lid with drink opening The cups insulation keeps a drink at the right temperature. This cup is made of synthetic material. With your logo on these cups, you will be seen with every delicious drink. No matter which cup you choose, we have over 75 years of experience and know exactly how to use which material.

## Colour

This item is printed on the all around.

Features

Minimum quantity: 500 Unit(s) Dishwasher proof Yes

Material: plastic Capacity: 350 ml Height: 15.50 cm. Diameter: 9.50 Weight: 122.00 g.

Do you have a specific question or do you want more information about this item, please call 0800 43 46 98 9