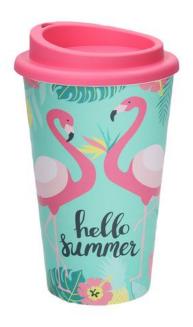

Printed cups are very popular, whether it's a to-go cup, a fitness shaker or a water cup. The iMould Coffee Mug Premium 350 ml is surely used by the recipient. Thanks to the capacity of 350 ml, the cup is just right for on the go. double-walled; food approved; screw lid with drink opening The cups insulation keeps a drink at the right temperature. This cup is made of synthetic material. With your logo on these cups, you will be seen with every delicious drink. No matter which cup you choose, we have over 75 years of experience and know exactly how to use which material.

## Colour

This item is printed on the all around.

Features

Minimum quantity: 500 Unit(s) Dishwasher proof Yes

Material: plastic Capacity: 350 ml Height: 15.50 cm. Diameter: 9.50 Weight: 122.00 g.

Do you have a specific question or do you want more information about this item, please call 0800 43 46 98 9