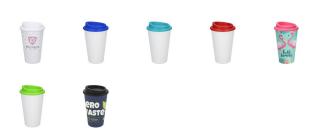

Printed cups are very popular, whether it's a to-go cup, a fitness shaker or a water cup. The iMould Coffee Mug Premium 350 ml is surely used by the recipient. Thanks to the capacity of 350 ml, the cup is just right for on the go. double-walled; food approved; screw lid with drink opening The cups insulation keeps a drink at the right temperature. This cup is made of synthetic material. With your logo on these cups, you will be seen with every delicious drink. No matter which cup you choose, we have over 75 years of experience and know exactly how to use which material.

## Colour

This item is printed on the all around.

Features

Minimum quantity: 500 Unit(s) Dishwasher proof Yes

Material: plastic Capacity: 350 ml Height: 15.50 cm. Diameter: 9.50 Weight: 122.00 g.

Do you have a specific question or do you want more information about this item, please call 0800 43 46 98 9