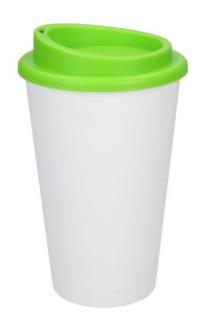

Printed cups are very popular, whether it's a to-go cup, a fitness shaker or a water cup. The iMould Coffee Mug Premium 350 ml is surely used by the recipient. Thanks to the capacity of 350 ml, the cup is just right for on the go. double-walled; food approved; screw lid with drink opening The cups insulation keeps a drink at the right temperature. This cup is made of synthetic material. With your logo on these cups, you will be seen with every delicious drink. No matter which cup you choose, we have over 75 years of experience and know exactly how to use which material.

## Features

Minimum quantity: 500 Unit(s) Dishwasher proof Yes

Material: plastic Capacity: 350 ml Height: 15.50 cm. Diameter: 9.50 Weight: 122.00 g.

Do you have a specific question or do you want more information about this item, please call 0800 43 46 98 9