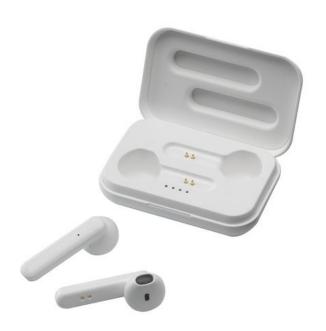

Colour

Features Minimum quantity: 5 Unit(s) Material: plastic Length: 6.80 cm. Width: 4.40 cm. Height: 2.20 cm.

Weight: 48.00 g.

Everyone has a different preference when it comes to headphones. In-ear, on-ear, with bracket, wireless or true wireless. We have many very different models. Sensi TWS Wireless Earbuds in Charging Case - earbuds to remember. With these earbuds you are able to listen to music and answer calls hands-free without limitation of movement. These earbuds offer a lot of freedom because they are wireless and work independently from one another. The contact between the headphones and a connected device only breaks off at a distance of more than 10 m. The built-in battery has a capacity of 35. 3 hours a fully charged battery lasts on average. This varies depending on the volume used. The earbuds come with a dedicated charging case. The earbuds can be charged in the charging case without a cable. The article has an input of 5V/1A. The wireless output is 5V/1A. These earbuds are ideal to put your logo on. This is how your company is seen every day.