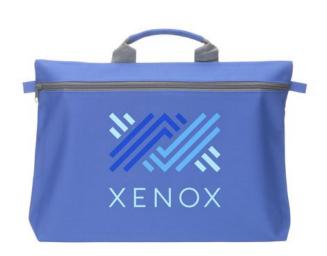

With important documents to the meeting? A document bag is particularly suitable for this. Print your logo on the sleeve FRAME and make the right impression on customers and employees! Padded high-quality sleeve with elaborately-stitched front and HFL® carrier for your logo; suitable for notebook and DIN A4 notebooks; on the front, flat pocket with pen loop; large zip pocket on the back, suitable for A4 documents; magnetic fastener. Are you out of printed document bags? No worries! Repeat orders are very easy via the online account. Discover for yourself how easy it is to have document bags printed with a logo. Colour

This item in another colour? Go to igopromo.co.uk

This item is printed on the on the front, on the back.

Features Minimum quantity: 50 Unit(s) Material: 600 D polyester Length: 29.00 cm. Width: 6.00 cm. Height: 41.00 cm. Weight: 177.00 g.