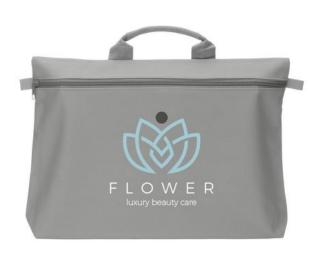

With important documents to the meeting? A document bag is particularly suitable for this. Print your logo on the sleeve FRAME and make the right impression on customers and employees! Padded high-quality sleeve with elaborately-stitched front and HFL® carrier for your logo; suitable for notebook and DIN A4 notebooks; on the front, flat pocket with pen loop; large zip pocket on the back, suitable for A4 documents; magnetic fastener. Are you out of printed document bags? No worries! Repeat orders are very easy via the online account. Discover for yourself how easy it is to have document bags printed with a logo.

## Features

Minimum quantity: 50 Unit(s) Material: 600 D polyester

Length: 29.00 cm. Width: 6.00 cm. Height: 41.00 cm. Weight: 177.00 g.

Do you have a specific question or do you want more information about this item, please call 0800 43 46 98 9