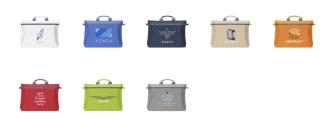

This item in another colour? Go to igopromo.co.uk

This item is printed on the on the front, on the back.

Features Minimum quantity: 50 Unit(s) Material: 600 D polyester Length: 29.00 cm. Width: 6.00 cm. Height: 41.00 cm. Weight: 177.00 g.