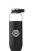

A good workout, staying in shape and breaking away from the daily grind. These are excellent opportunities to draw attention to your brand with a printed drinking bottle. For example, choose the Softdrink 740 ml drinking bottle to shine light on your customers or employees. Drinking bottles are ideal for frequent use. This bottle has a PP protective cover and a screw cap. Are you looking for a leak-proof bottle? Then you have found it here! This bottle is made of tritan. This bottle can be laser engraved. This means that this not only looks classy but is also very durable. Thanks to the 740 ml capacity, you can also be sure that a full bottle will last a long time. You can request a sample model online. That way you can be 100%

## Colour

Features

Minimum quantity: 25 Unit(s) Material: tritan

Capacity: 740 ml Height: 24.00 cm. Diameter: 8.80 Weight: 168.00 g.

Do you have a specific question or do you want more information about this item, please call 0800 43 46 98 9