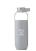

A good workout, staying in shape and breaking away from the daily grind. These are excellent opportunities to draw attention to your brand with a printed drinking bottle. For example, choose the Softdrink 740 ml drinking bottle to shine light on your customers or employees. Drinking bottles are ideal for frequent use. This bottle has a PP protective cover and a screw cap. Are you looking for a leak-proof bottle? Then you have found it here! This bottle is made of tritan. This bottle can be laser engraved. This means that this not only looks classy but is also very durable. Thanks to the 740 ml capacity, you can also be sure that a full bottle will last a long time. You can request a sample model online. That way you can be 100%

## Colour

Features

Minimum quantity: 25 Unit(s) Material: tritan

Capacity: 740 ml Height: 24.00 cm. Diameter: 8.80 Weight: 168.00 g.

Do you have a specific question or do you want more information about this item, please call 0800 43 46 98 9