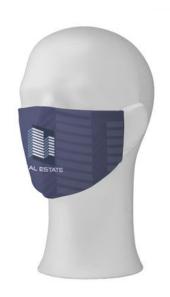

## Colour

Features

Minimum quantity: 100 Unit(s)

Material: polyester Length: 22.50 cm. Width: 12.00 cm. Weight: 13.00 g.

for personal use and to minimalize the transferring of fluids onto others. Machine washable up to 60°. Made in Europe. AVAILABLE IN: • White outside / black inside with black ear loops. (plain stock) • White outside / white inside with white ear loops. (plain stock) • White outside / white inside with black ear loops. (plain stock) • Full colour print on any of the above options. LEAD TIMES: Production time is 12 working days PLUS 6 working days for transport. Please note: Delivery time is indicative and can vary daily due to the enormous demand for this product.

Comfortable, soft and breathable 2-layer face mask. The outer layer is made of 100% polyester and the inner layer of 100% soft and comfortable cotton. With adjustable nose grip. One size fits most. Note that this item is not suitable for medical use and is not intended as personal protective equipment (as stated in EU Directive 2016/425). This face cover is designed