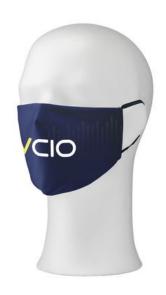

## Colour

Features

Minimum quantity: 100 Unit(s)

Material: polyester Length: 22.50 cm. Width: 12.00 cm. Weight: 13.00 g.

Comfortable, soft and breathable 2-layer face mask. The outer layer is made of 100% polyester and the inner layer of 100% soft and comfortable cotton. With adjustable nose grip. One size fits most. Note that this item is not suitable for medical use and is not intended as personal protective equipment (as stated in EU Directive 2016/425). This face cover is designed for personal use and to minimalize the transferring of fluids onto others. Machine washable up to 60°. Made in Europe. AVAILABLE IN: • White outside / black inside with black ear loops. (plain stock) · White outside / white inside with white ear loops. (plain stock) • White outside / white inside with black ear loops. (plain stock) • Full colour print on any of the above options. LEAD TIMES: Production time is 12 working days PLUS 6 working days for transport. Please note: Delivery time is indicative and can vary daily due to the enormous demand for this product.