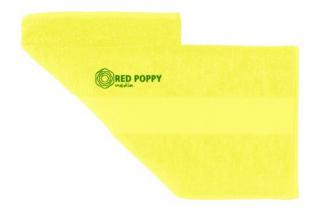

Towels is the collective term for all kinds of drying towels, such as kitchen towels, beach towels, guest towels or hammam towels. We have the right one for your company and your target group. Put your logo on Sophie Muval City hand towel and make the right impression on customers and employees right away! This towel is made of cotton. It has a grammage of 450 g/m<sup>2</sup>. This towel is from well-known wellness brand Sophie Muval. A high-quality brand that stands for wellness, comfort and quality. An embroidery would give this cloth a special look. Please note, that, particularly filigree, small details can be lost. Benefit from our low prices. The more you order, the cheaper it will be for you! Discover for yourself how easy it is to have towels printed with a logo. Colour

This item in another colour? Go to igopromo.co.uk

This item is printed on the above the band.

Features Brand: Sophie Muval Minimum quantity: 25 Unit(s) Material: cotton Length: 100.00 cm. Width: 50.00 cm. Weight: 254.00 g.