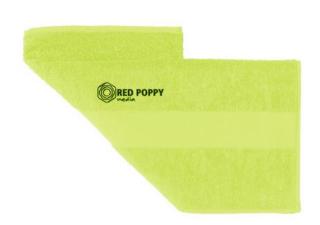

Towels is the collective term for all kinds of drying towels, such as kitchen towels, beach towels, guest towels or hammam towels. We have the right one for your company and your target group. Put your logo on Sophie Muval City hand towel and make the right impression on customers and employees right away! This towel is made of cotton. It has a grammage of 450 g/m². This towel is from well-known wellness brand Sophie Muval. A high-quality brand that stands for wellness, comfort and quality. An embroidery would give this cloth a special look. Please note, that, particularly filigree, small details can be lost. Benefit from our low prices. The more you order, the cheaper it will be for you! Discover for yourself how easy it is to have towels printed with a logo.

## Features

Brand: Sophie Muval Minimum quantity: 25 Unit(s)

Material: cotton Length: 100.00 cm. Width: 50.00 cm. Weight: 254.00 g. Dishwasher proof No

Do you have a specific question or do you want more information about this item, please call 0800 43 46 98 9