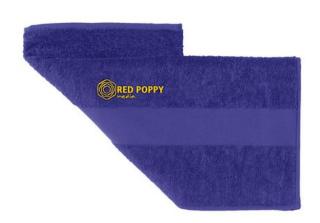

Towels is the collective term for all kinds of drying towels, such as kitchen towels, beach towels, guest towels or hammam towels. We have the right one for your company and your target group. Put your logo on Sophie Muval City hand towel and make the right impression on customers and employees right away! This towel is made of cotton. It has a grammage of 450 g/m². This towel is from well-known wellness brand Sophie Muval. A high-quality brand that stands for wellness, comfort and quality. An embroidery would give this cloth a special look. Please note, that, particularly filigree, small details can be lost. Benefit from our low prices. The more you order, the cheaper it will be for you! Discover for yourself how easy it is to have towels printed with a logo.

## Features

Brand: Sophie Muval Minimum quantity: 25 Unit(s)

Material: cotton Length: 100.00 cm. Width: 50.00 cm. Weight: 254.00 g. Dishwasher proof No

Do you have a specific question or do you want more information about this item, please call 0800 43 46 98 9