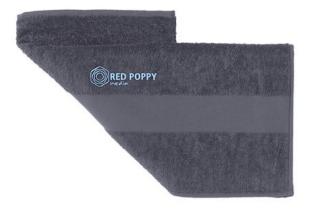

Towels is the collective term for all kinds of drying towels, such as kitchen towels, beach towels, guest towels or hammam towels. We have the right one for your company and your target group. Put your logo on Sophie Muval City hand towel and make the right impression on customers and employees right away! This towel is made of cotton. It has a grammage of 450 g/m<sup>2</sup>. This towel is from well-known wellness brand Sophie Muval. A high-quality brand that stands for wellness, comfort and quality. An embroidery would give this cloth a special look. Please note, that, particularly filigree, small details can be lost. Benefit from our low prices. The more you order, the cheaper it will be for you! Discover for yourself how easy it is to have towels printed with a logo. Colour

This item in another colour? Go to igopromo.co.uk

This item is printed on the above the band.

Features Brand: Sophie Muval Minimum quantity: 25 Unit(s) Material: cotton Length: 100.00 cm. Width: 50.00 cm. Weight: 254.00 g.