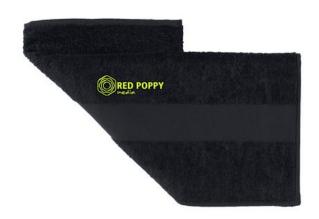

Towels is the collective term for all kinds of drying towels, such as kitchen towels, beach towels, guest towels or hammam towels. We have the right one for your company and your target group. Put your logo on Sophie Muval City hand towel and make the right impression on customers and employees right away! This towel is made of cotton. It has a grammage of 450 g/m². This towel is from well-known wellness brand Sophie Muval. A high-quality brand that stands for wellness, comfort and quality. An embroidery would give this cloth a special look. Please note, that, particularly filigree, small details can be lost. Benefit from our low prices. The more you order, the cheaper it will be for you! Discover for yourself how easy it is to have towels printed with a logo.

## Features

Brand: Sophie Muval Minimum quantity: 25 Unit(s)

Material: cotton Length: 100.00 cm. Width: 50.00 cm. Weight: 254.00 g. Dishwasher proof No

Do you have a specific question or do you want more information about this item, please call 0800 43 46 98 9