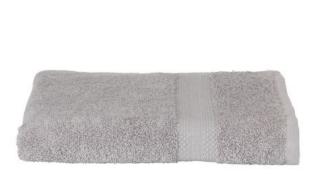

This item in another colour? Go to igopromo.co.uk

Features

Brand: Oeko-Tex

Minimum quantity: 25 Unit(s)

Material: cotton Length: 100.00 cm. Width: 50.00 cm. Weight: 180.00 g.

Which promotional item is right for you depends on your target group and the advertising purpose. We are sure to have the right towel for you! Put your logo on Solaine Promo Hand Towel (360 g/m²) and make the right impression on customers and employees right away! This towel is made of cotton. It has a grammage of 360 g/m². This towel has the Oeko-Tex seal. There are various Oeko-Tex certificates, but they all confirm that all stages of textile processing have been checked for health and safety and that the production facilities have been checked for socially and environmentally compatible production conditions. You can have this item embroidered for a particularly elegant look. Please note, however, that particularly filigree, small details can be lost. Thanks to our low prices, you save money! Discover for yourself how easy it is to have towels printed with a logo.