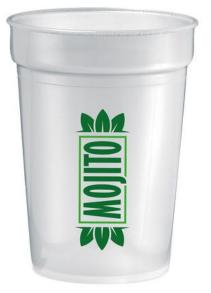

Printed cups are very popular, whether it's a to-go cup, a fitness shaker or a water cup. Are you looking for a cup that will draw attention? The Drinking Cup Deposit iMould drinking cup is definitely the right one. Thanks to the capacity of 300 ml, the cup is just right for on the go. food approved; stable drinking cup This cup is made of synthetic material. With your logo or other imprint, you make the right impression with cups! Order your cups now so that we can send you your free print-proof and you will have your cups with logo in no time at all.

## Colour

This item is printed on the around.

Features Minimum quantity: 500 Unit(s) Dishwasher proof Yes Material: plastic Capacity: 300 ml Height: 8.90 cm. Diameter: 8.70 Weight: 37.00 g.

Do you have a specific question or do you want more information about this item, please call 0800 43 46 98 9