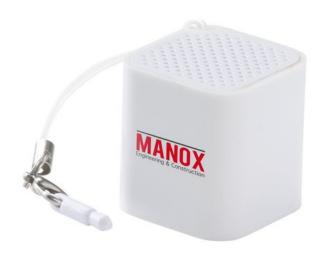

Colour

This item is printed on the on the front.

Features

Minimum quantity: 25 Unit(s)

Material: plastic Length: 2.70 cm. Width: 2.70 cm. Height: 2.90 cm. Weight: 25.00 g.

Such as many other technical accessories speakers are a very well received gift. SoundCubeMini speaker- a speaker to remember. This speaker has an output of 2 Watt. Connecting to a device is easy via Bluetooth. Including a USB/Audio charging cable (35 cm). As you can see, there are many different types of speakers to suit all needs and budgets. The speakers are ideal to put your logo, contact details or slogan on it. This is how your company is seen every day.