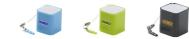

Colour

This item is printed on the on the front.

Features

Minimum quantity: 25 Unit(s)

Material: plastic Length: 2.70 cm. Width: 2.70 cm. Height: 2.90 cm. Weight: 25.00 g.

Such as many other technical accessories speakers are a very well received gift. SoundCubeMini speaker- a speaker to remember. This speaker has an output of 2 Watt. Connecting to a device is easy via Bluetooth. Including a USB/Audio charging cable (35 cm). As you can see, there are many different types of speakers to suit all needs and budgets. The speakers are ideal to put your logo, contact details or slogan on it. This is how your company is seen every day.