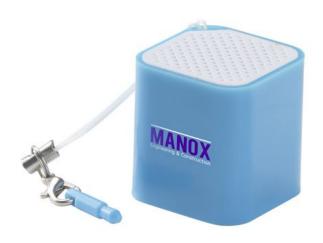

Such as many other technical accessories speakers are a very well received gift. SoundCubeMini speaker- a speaker to remember. This speaker has an output of 2 Watt. Connecting to a device is easy via Bluetooth. Including a USB/Audio charging cable (35 cm). As you can see, there are many different types of speakers to suit all needs and budgets. The speakers are ideal to put your logo, contact details or slogan on it. This is how your company is seen every day. Colour

This item is printed on the on the front.

Features Minimum quantity: 25 Unit(s) Material: plastic Length: 2.70 cm. Width: 2.70 cm. Height: 2.90 cm. Weight: 25.00 g.

Do you have a specific question or do you want more information about this item, please call 0800 43 46 98 9