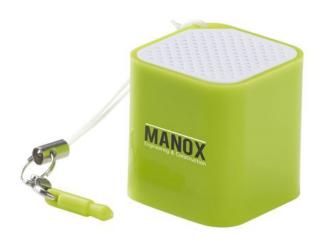

Such as many other technical accessories speakers are a very well received gift. SoundCubeMini speaker- a speaker to remember. This speaker has an output of 2 Watt. Connecting to a device is easy via Bluetooth. Including a USB/Audio charging cable (35 cm). As you can see, there are many different types of speakers to suit all needs and budgets. The speakers are ideal to put your logo, contact details or slogan on it. This is how your company is seen every day. Colour

This item is printed on the on the front.

Features Minimum quantity: 25 Unit(s) Material: plastic Length: 2.70 cm. Width: 2.70 cm. Height: 2.90 cm. Weight: 25.00 g.

Do you have a specific question or do you want more information about this item, please call 0800 43 46 98 9