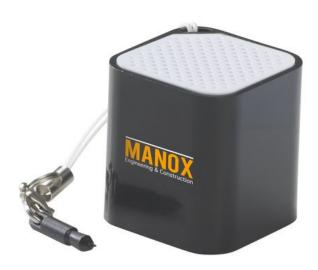

Colour

This item is printed on the on the front.

Features

Minimum quantity: 25 Unit(s)

Material: plastic Length: 2.70 cm. Width: 2.70 cm. Height: 2.90 cm. Weight: 25.00 g.

Such as many other technical accessories speakers are a very well received gift. SoundCubeMini speaker- a speaker to remember. This speaker has an output of 2 Watt. Connecting to a device is easy via Bluetooth. Including a USB/Audio charging cable (35 cm). As you can see, there are many different types of speakers to suit all needs and budgets. The speakers are ideal to put your logo, contact details or slogan on it. This is how your company is seen every day.