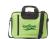

Colour

This item is printed on the on the front, on the back.

Features

Minimum quantity: 25 Unit(s) Material: 600 D polyester

Length: 38.50 cm. Width: 28.00 cm. Height: 6.00 cm. Weight: 253.00 g.

A document bag is the right thing for meetings, brainstorming, customer talks, but also for sorting your thoughts at home. So what if your logo is on it too? That creates the right impression. Print your logo on the sleeve LIFE and make the right impression on customers and employees! Are you looking for a 840D polyester document pouch? Then this is exactly the right choice! Modern, elaborately crafted notebook sleeve; lovingly designed with coated cotton trim; suitable for notebooks and A4 documents; two flat insert pockets on the front; zipper compartment on the flap inside; large zipper compartment on the back; magnetic clasp. Whether you are looking for cheap, sustainable or luxury document bags, IGO Promo has it all! Some even apply all three terms.