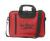

Colour

This item is printed on the on the front, on the back.

Features

Minimum quantity: 25 Unit(s) Material: 600 D polyester

Length: 38.50 cm. Width: 28.00 cm. Height: 6.00 cm. Weight: 253.00 g.

A document bag is the right thing for meetings, brainstorming, customer talks, but also for sorting your thoughts at home. So what if your logo is on it too? That creates the right impression. Print your logo on the sleeve LIFE and make the right impression on customers and employees! Are you looking for a 840D polyester document pouch? Then this is exactly the right choice! Modern, elaborately crafted notebook sleeve; lovingly designed with coated cotton trim; suitable for notebooks and A4 documents; two flat insert pockets on the front; zipper compartment on the flap inside; large zipper compartment on the back; magnetic clasp. Whether you are looking for cheap, sustainable or luxury document bags, IGO Promo has it all! Some even apply all three terms.