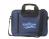

Colour

This item is printed on the on the front, on the back.

Features

Minimum quantity: 25 Unit(s) Material: 600 D polyester

Length: 38.50 cm. Width: 28.00 cm. Height: 6.00 cm. Weight: 253.00 g.

A document bag is the right thing for meetings, brainstorming, customer talks, but also for sorting your thoughts at home. So what if your logo is on it too? That creates the right impression. Print your logo on the sleeve LIFE and make the right impression on customers and employees! Are you looking for a 840D polyester document pouch? Then this is exactly the right choice! Modern, elaborately crafted notebook sleeve; lovingly designed with coated cotton trim; suitable for notebooks and A4 documents; two flat insert pockets on the front; zipper compartment on the flap inside; large zipper compartment on the back; magnetic clasp. Whether you are looking for cheap, sustainable or luxury document bags, IGO Promo has it all! Some even apply all three terms.