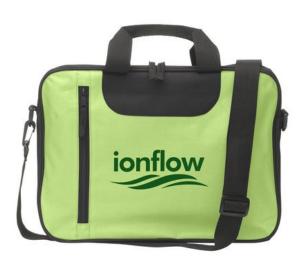

Colour

This item is printed on the on the front, on the back.

Features

Minimum quantity: 25 Unit(s) Material: 600 D polyester

Length: 38.50 cm. Width: 28.00 cm. Height: 6.00 cm. Weight: 253.00 g.

A document bag is the right thing for meetings, brainstorming, customer talks, but also for sorting your thoughts at home. So what if your logo is on it too? That creates the right impression. Print your logo on the sleeve LIFE and make the right impression on customers and employees! Are you looking for a 840D polyester document pouch? Then this is exactly the right choice! Modern, elaborately crafted notebook sleeve; lovingly designed with coated cotton trim; suitable for notebooks and A4 documents; two flat insert pockets on the front; zipper compartment on the flap inside; large zipper compartment on the back; magnetic clasp. Whether you are looking for cheap, sustainable or luxury document bags, IGO Promo has it all! Some even apply all three terms.