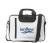

Colour

This item is printed on the on the front, on the back.

Features

Minimum quantity: 25 Unit(s) Material: 600 D polyester

Length: 38.50 cm. Width: 28.00 cm. Height: 6.00 cm. Weight: 253.00 g.

A document bag is the right thing for meetings, brainstorming, customer talks, but also for sorting your thoughts at home. So what if your logo is on it too? That creates the right impression. Print your logo on the sleeve LIFE and make the right impression on customers and employees! Are you looking for a 840D polyester document pouch? Then this is exactly the right choice! Modern, elaborately crafted notebook sleeve; lovingly designed with coated cotton trim; suitable for notebooks and A4 documents; two flat insert pockets on the front; zipper compartment on the flap inside; large zipper compartment on the back; magnetic clasp. Whether you are looking for cheap, sustainable or luxury document bags, IGO Promo has it all! Some even apply all three terms.