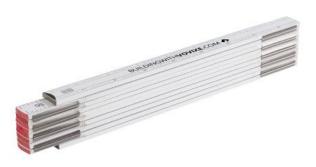

## Colour

This item is printed on the matching imprint on both sides, on 1 side.

Features Minimum quantity: 25 Unit(s) Material: wood Length: 24.50 cm. Width: 1.60 cm. Height: 3.50 cm. Weight: 132.00 g.

Gift folding rules with your logo to leave a lasting impression! The MetricWoodPro ruler a practical gift. This folding rule is made of wood. The length of the folding rule is 24.5 m. The scale is given in cm and inches, so you can use the folding ruler on both sides. We have many different folding rulers that can be printed with your logo at reasonable prices.