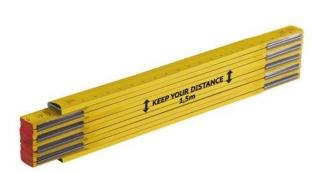

Colour

This item is printed on the matching imprint on both sides, on 1 side.

Features

Minimum quantity: 25 Unit(s)

Material: wood Length: 24.50 cm. Width: 1.60 cm. Height: 3.50 cm. Weight: 132.00 g.

Gift folding rules with your logo to leave a lasting impression! The MetricWoodPro ruler a practical gift. This folding rule is made of wood. The length of the folding rule is 24.5 m. The scale is given in cm and inches, so you can use the folding ruler on both sides. We have many different folding rulers that can be printed with your logo at reasonable prices.