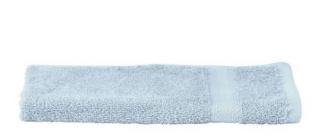

Features

Brand: Oeko-Tex

Minimum quantity: 50 Unit(s)

Material: cotton Length: 50.00 cm. Width: 30.00 cm. Weight: 67.50 g.

Towels come in various non-standard sizes and for various purposes. With us you will surely find the right one. Put your logo on Solaine Deluxe Guest Towel 450 g/m² and make the right impression on customers and employees right away! Are you looking for a cotton towel? Then this is exactly the right choice! The grammage of the material is 450 g/m<sup>2</sup>. This is a guest towel. This towel has the Oeko-Tex seal. There are various Oeko-Tex certificates, but they all confirm that all stages of textile processing have been checked for health and safety and that the production facilities have been checked for socially and environmentally compatible production conditions. An embroidery would give this cloth a special look. Please note, that, particularly filigree, small details can be lost. Benefit from our low prices. The more you order, the cheaper it will be for you! Discover for yourself how easy it is to have towels printed with a logo.