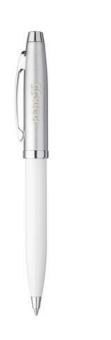

Pens come in many shapes and sizes. With your logo printed on it, you give your brand powerful visibility. When you find the perfect pen, you'll take it everywhere you go. Have your logo printed on the Sheaffer 100 pens and make a good impression! This ballpoint pen has been crafted from brushed chrome, with a cap and polished clip and various design accents. Delivery includes a 1-year Sheaffer guarantee. Supplied in a Sheaffer gift box. This pen is made from metal. The Sheaffer 100 pens is a solid pen with a weight of 185 grams that fits securely in your hand. Do you want the Sheaffer 100 pens in a small quantity with imprint? That's no problem at IGO Promo. Would you rather receive a sample first? Request one in the drop-down menu on the right.