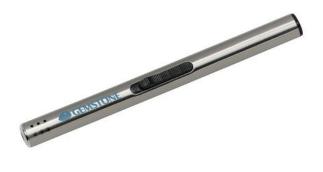

This item is printed on the on the top.

Length: 17.50 cm Width: 1.50 cm. Weight: 65.00 g.

Lighters are often used to light candles or a grill. Print your logo on SteelLite lighter and make the right impression on customers and employees! Are you looking for a lighter made of metal? Then this is exactly the right choice! The article is activated via a push button and is therefore considered an electronic lighter. Thanks to our low prices, you save money! Whether you are looking for cheap, sustainable or luxury lighters, we have it all!