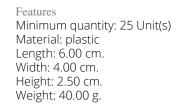

## Colour

This item is printed on the under the display.

Torches are popular promotional gifts and are versatile in their uses and the functions they offer. The HeadLight COB is a real eye-catcher. This torch consists of light-emitting diodes, commonly called simply LEDs, which have a high level of brightness. On adjustable elastic strap. Extremely suitable for outdoor activities in the dark. The flashlight requires Cell. Of these, she needs exactly 2. The required number of batteries are included. Have you found the perfect torch for your desires? Then we look forward to your order, but remember: the more you order, the lower the price. Would you like to try the torches for yourself before ordering? Simply order an unprinted sample and see the quality for yourself.