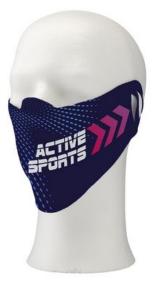

Colour

Features Minimum quantity: 500 Unit(s) Material: polyester Length: 34.50 cm. Width: 13.80 cm. Weight: 6.00 g.

Comfortable single layer face cover made of cool, breathable and flexible polyamide (55%) and polyester (45%) fibre. One size fits all generally. Note that this item is not suitable for medical use and not intended as personal protective equipment (as stated in EU directive 2016/425). This face cover is designed for personal use and to minimalize the transferring of fluids onto others. Including full colour sublimation print. Machine washable up to 40°.