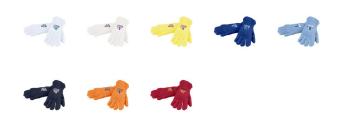

## Colour

This item in another colour? Go to igopromo.co.uk

This item is printed on the matching on top both gloves.

Features Brand: Nilton's Minimum quantity: 25 Unit(s) Material: fleece Weight: 52.00 g. Dishwasher proof No