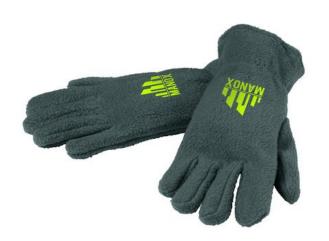

Gloves made from soft, anti-pilling fleece (280g/m²). With elasticated wrist band. Available in a combination of sizes M/L and XL/XXL. This popular promotional textile (soft anti-pilling fleece) is perfectly suitable for a beautiful transfer imprint or embroidery of your text/logo. Combine with winter Fleeces accessories: Fleece combi hat 4765, Fleece hat 4968, Fleece scarf 5963 or Fleece scarf XL 3649.

## Colour

This item in another colour? Go to igopromo.co.uk

This item is printed on the matching on top both gloves.

Features Brand: Nilton's Minimum quantity: 25 Unit(s) Material: fleece Weight: 52.00 g. Dishwasher proof No