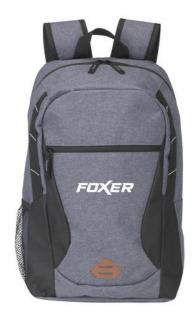

You probably use the TrackWay backpack more often than you would think, like on holiday, a day out or to carry books and a laptop. With a backpack made of 600 D polyester, you know you're making a responsible choice. The material is eco-friendly, so you're contributing to a better environment. The material of this bag is made of 600 D polyester, ensuring you will receive a quality bag that will last a long time. Furthermore, this backpack weighs 323 grams, which means you'll have a good, sturdy bag on your back. Imagine your company's logo printed on this bag? Then your brand name could travel everywhere.

## Colour

This item is printed on the on the front.

Features

Minimum quantity: 10 Unit(s) Weight: 323.00 g.

Material: 600 D polyester

Capacity: 25 ml Length: 34.00 cm. Width: 16.50 cm. Height: 44.00 cm.

Do you have a specific question or do you want more information about this item, please call 0800 43 46 98 9