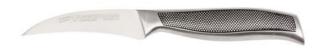

Features

Brand: Sabatier Minimum quantity: 3 Unit(s) Material: stainless steel Capacity: ml

Length: 20.80 cm. Width: 2.40 cm. Height: 2.00 cm. Weight: 88.00 g. Dishwasher proof Yes

Tourneer knife from the Diamant Sabatier Riyouri series. With 8 cm curved blade. Perfectly suited to every turn and therefore very suitable for cutting potatoes, vegetables and fruit in different shapes. Made of high quality stainless steel. The robust staple has a special anti-slip structure. The blade is slim-sharp and seamlessly attaches to the lift, ensuring extra hygiene. Each item is individually boxed.