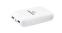

Features Minimum quantity: 5 Unit(s) Material: synthetic / abs Length: 9.70 cm.

Width: 6.50 cm. Height: 2.70 cm. Weight: 198.00 g.

Small, light and very powerful. This power bank made from recycled ABS, with built-in 10,000mAh lithium polymer battery provides 5W wireless charging. This pocket-sized powerhouse ensures that you can carry enough power with you to frequently charge your phone whilst on the go. Devices can be charged via the two USB ports or by using the integrated 5W wireless charging function. This function supports mobile devices that use QI wireless charging. Input: 5V/2A. 2x Output: 5V/2A. Wireless output: 5W. With indicator lights and on/off button. Includes Type-C charging cable, USB-C connector and user manual.