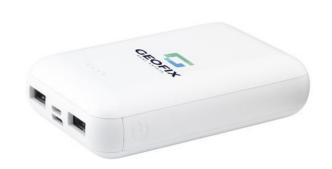

Features Minimum quantity: 5 Unit(s) Material: synthetic / abs Length: 9.70 cm.

Width: 6.50 cm. Height: 2.70 cm. Weight: 198.00 g.

Small, light and very powerful. This power bank made from recycled ABS, with built-in 10,000mAh lithium polymer battery provides 5W wireless charging. This pocket-sized powerhouse ensures that you can carry enough power with you to frequently charge your phone whilst on the go. Devices can be charged via the two USB ports or by using the integrated 5W wireless charging function. This function supports mobile devices that use QI wireless charging. Input: 5V/2A. 2x Output: 5V/2A. Wireless output: 5W. With indicator lights and on/off button. Includes Type-C charging cable, USB-C connector and user manual.