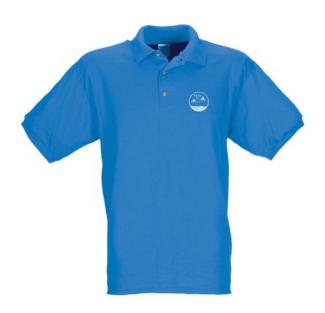

Polo shirts are a popular item, due to the many possible colors and printing options. A printed Gildan Jersey Polo Kids is perfect for all occasions. This polo shirt is short sleeve. The shirt has the fit Classic Fit. This is a children's polo shirt. This is a Gildan polo. The Gildan brand has been offering quality casual wear since the 1980s. Do you really want a polo, but aren't sure which one or have further questions? Our sales consultants are at your side with advice and action. Colour