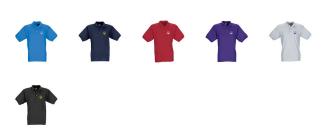

Polo shirts are a popular item, due to the many possible colors and printing options. A printed Gildan Jersey Polo Kids is perfect for all occasions. This polo shirt is short sleeve. The shirt has the fit Classic Fit. This is a children's polo shirt. This is a Gildan polo. The Gildan brand has been offering quality casual wear since the 1980s. Do you really want a polo, but aren't sure which one or have further questions? Our sales consultants are at your side with advice and action. Colour