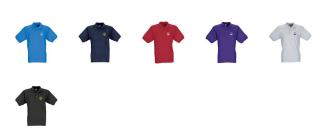

Polo shirts are a popular item, due to the many possible colors and printing options. A printed Gildan Jersey Polo Kids is perfect for all occasions. This polo shirt is short sleeve. The shirt has the fit Classic Fit. This is a children's polo shirt. This is a Gildan polo. The Gildan brand has been offering quality casual wear since the 1980s. Do you really want a polo, but aren't sure which one or have further questions? Our sales consultants are at your side with advice and action. Colour