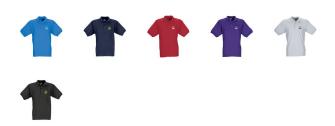

## Colour

This item is printed on the on the chest, on the back.

Features

Brand: Gildan Activewear Minimum quantity: 10 Unit(s) Material: Cotton / Polyester

Weight: 158.00 g. Dishwasher proof No

Do you have a specific question or do you want more information about this item, please call 0800 43 46 98 9