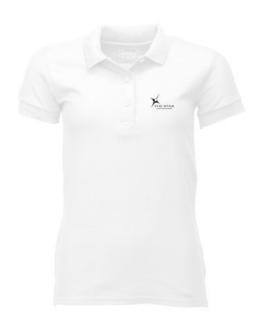

Polo shirts with a logo always get a lot of attention and can also serve as an award. A printed Gildan Premium Ladies Polo is perfect for all occasions. This polo shirt is short sleeve. This polo shirt is the women's version. Most of our polo shirts are available in men's and women's models. This is a Gildan polo. The Gildan brand has been offering quality casual wear since the 1980s. As a rule, polos have large and different printing areas, so that this is where you get the greatest possible attention for your logo.

## Colour

This item is printed on the on the chest, on the back, on the sleeve .

Features
Brand: Gildan Activewear
Minimum quantity: 10 Unit(s)
Material: cotton
Weight: 270.00 g.
Dishwasher proof No

Do you have a specific question or do you want more information about this item, please call 0800 43 46 98 9