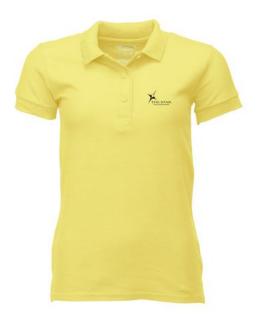

Polo shirts with a logo always get a lot of attention and can also serve as an award. A printed Gildan Premium Ladies Polo is perfect for all occasions. This polo shirt is short sleeve. This polo shirt is the women's version. Most of our polo shirts are available in men's and women's models. This is a Gildan polo. The Gildan brand has been offering quality casual wear since the 1980s. As a rule, polos have large and different printing areas, so that this is where you get the greatest possible attention for your logo. Colour

This item in another colour? Go to igopromo.co.uk

This item is printed on the on the chest, on the back, on the sleeve .

Features Brand: Gildan Activewear Minimum quantity: 10 Unit(s) Material: cotton Weight: 270.00 g. Dishwasher proof No