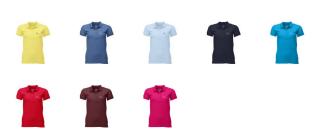

Polo shirts with a logo always get a lot of attention and can also serve as an award. A printed Gildan Premium Ladies Polo is perfect for all occasions. This polo shirt is short sleeve. This polo shirt is the women's version. Most of our polo shirts are available in men's and women's models. This is a Gildan polo. The Gildan brand has been offering quality casual wear since the 1980s. As a rule, polos have large and different printing areas, so that this is where you get the greatest possible attention for your logo. Colour